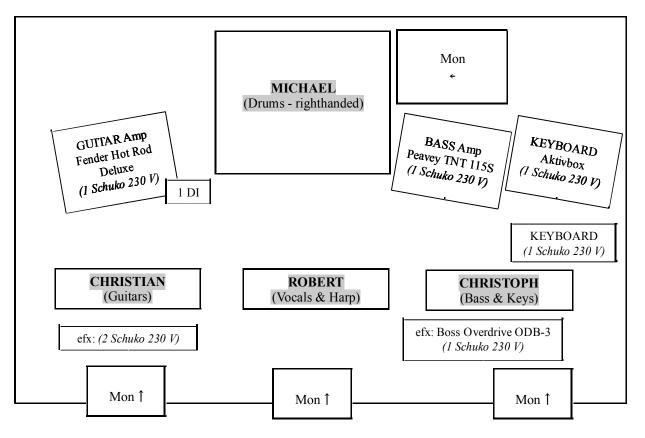

## Mikrofonie

| Folgende Mikrofone werden vom Veranstalter gestellt: |                                                |
|------------------------------------------------------|------------------------------------------------|
| Kick:                                                | 1 AKG D112 oder Shure Beta52 oder vergleichbar |
| Snare/HiHat:                                         | 1 Shure SM57 oder vergleichbar                 |
| Toms:                                                | 2 Shure SM57 oder vergleichbar                 |
| Overheads:                                           | 3 AKG C391 oder vergleichbar                   |
| Bass Amp:                                            | Passendes Mikrofon oder DI                     |
| Keyboard Amp:                                        | Passendes Mikrofon oder DI                     |
| E-Git Amp:                                           | 1 Shure SM57 oder vergleichbar                 |
| WesternGit:                                          | DI                                             |
| Vocals:                                              | 1 Shure SM58 oder vergleichbar                 |